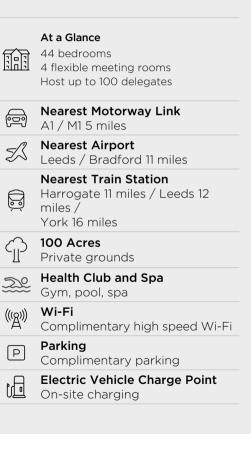

Set high on a hill within 30 minutes of Leeds, Harrogate and York, Wood Hall is a grand country house that offers a variety of meeting spaces with an elegant blend of traditional and modern décor.

With dramatic views and a lovely ambience, Wood Hall creates a perfect setting for inspirational meetings and events and boasts plenty of outdoor space for dining and team building.