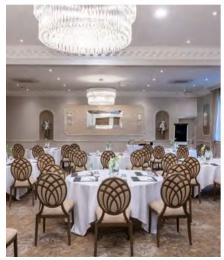

## WOOD HALL HOTEL & SPA

|            | Max Capacity | Cabaret | Classroom | Theatre | U-Shape | Boardroom | Reception | Dining | Dimensions<br>(metres) | Meeting<br>Rooms | Bedrooms |
|------------|--------------|---------|-----------|---------|---------|-----------|-----------|--------|------------------------|------------------|----------|
| Vavasour   | 100          | 60      | 40        | 100     | 45      | 40        | 100       | 100    | L13.4 x W9.5 x H3.3    | 4                | 44       |
| - Manton   | 50           | 32      | 20        | 50      | 18      | 20        | -         | 50     | L6.6 x W9.5 x H3.3     |                  |          |
| - Denby    | 50           | 32      | 20        | 50      | 18      | 20        | -         | 50     | L6.6 x W9.5 x H3.3     |                  |          |
| Wharfedale | 20           | -       | 10        | 20      | 14      | 16        | 20        | 20     | L7.6 x W4.1 x H2.3     |                  |          |
| Linton     | 14           | -       | -         | -       | -       | 10        | -         | 14     | L7.2 x W3.9 x H2.4     |                  |          |

Set high on a hill within 30 minutes of Leeds, Harrogate and York, Wood Hall is a grand country house that offers a variety of meeting spaces with an elegant blend of traditional and modern décor.

With dramatic views and a lovely ambience, Wood Hall creates a perfect setting for inspirational meetings and events and boasts plenty of outdoor space for dining and team building.